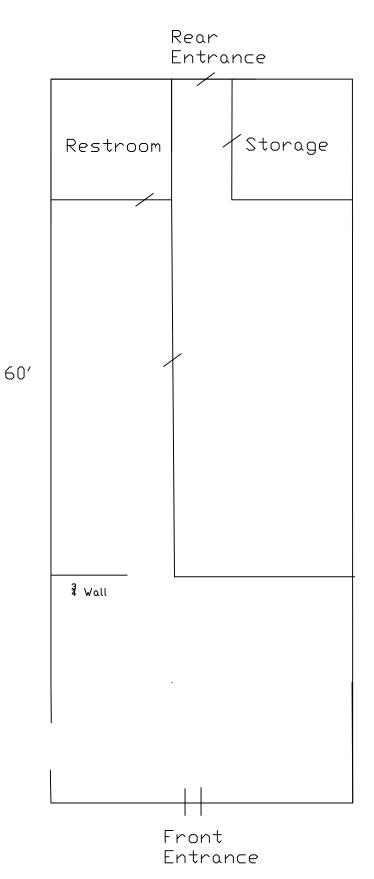

## HIGHLIGHTS

- 1,500 SF
- 3 5 Year Lease Term
- Located just off Hwy 65 & State Hwy CC
- NNN: +/- \$2.00 / SF (\$250 / Month)
- \$8.00 / SF (\$1,000.00 / Month)
- Estimated Monthly Payment: \$1,250.00

## SHOWN BY APPOINTMENT ONLY

FOR ADDITIONAL INFORMATION PLEASE CONTACT

Bill Beall Co., Inc.2921 S. National Ave., Springfield, MO 65804(417) 887-5535 email: beall@billbeall.com

25′