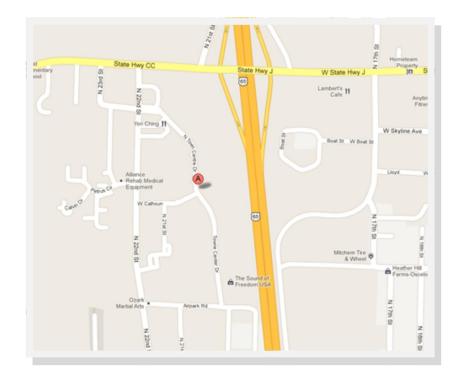

## HIGHLIGHTS

- 1,500 SF
- 3 5 Year Lease Term
- Located just off Hwy 65 & State Hwy CC
- NNN: +/- \$2.00 / SF (\$250 / Month)
- \$8.00 / SF (\$1,000.00 / Month)
- Estimated Monthly Payment: \$1,250.00